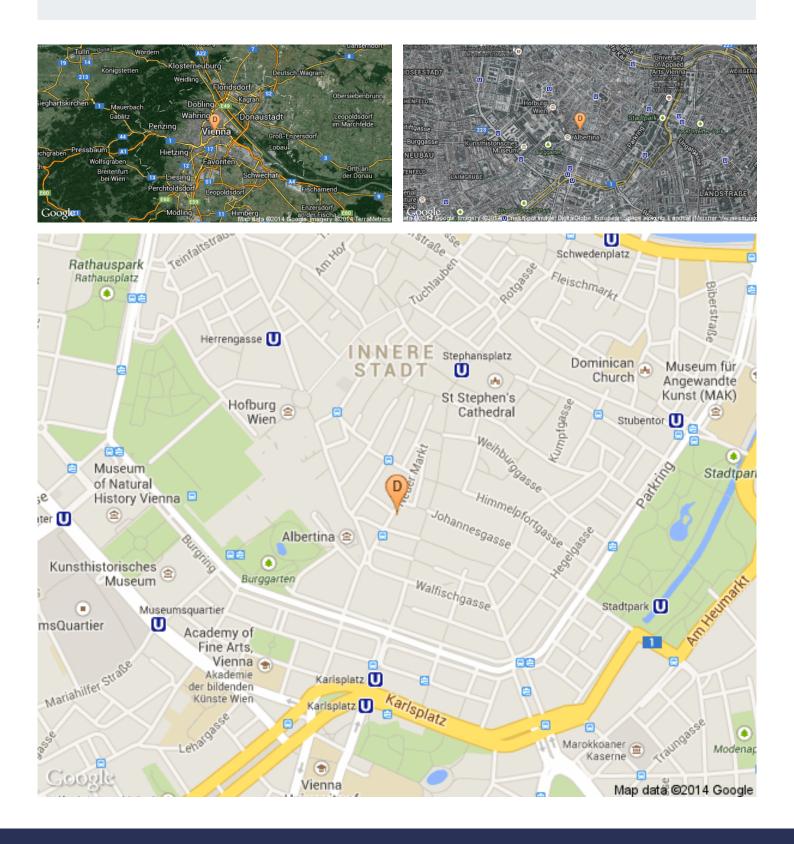

5 - 35 minutes

#### By train

#### Wien Westbahnhof:

Take Underground Line U3 towards "Simmering".

Change line at "Stephansplatz" station to line U1 towards "Reumannplatz".

Get off at "Karlsplatz" station - exit "Oper".

Duration: 10-20 minutes

#### Wien Südbahnhof/Meidling:

Take Underground Line U6 towards "Floridsdorf".

Change line at "Längenfeldgasse" station to line U4 towards "Heiligenstadt".

Get off at "Karlsplatz" station - exit "Oper".

Duration: 15 minutes

#### **Underground Network:**

Download or print a current map of the Vienna underground network <u>here</u>

#### By car

For a detailed description use the route planner which is available on the apartment page free of charge.

## **:**

# **PICTURES**













# **FLOOR PLAN**



# **FLOOR PLAN**



# **♥** MAP