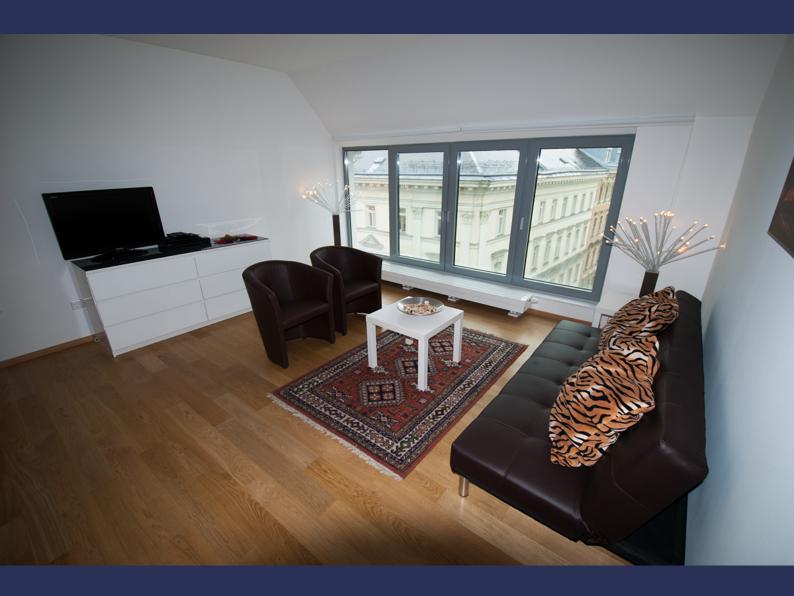

# APARTMENT ALBERTINA I 4-12P

This Apartment is located in the center of vienna next to vienna state Opera, Hotel Sacher and Albertina Museum! available for 1-12Guests Balcony, 4 Bedrooms, 4 Bathrooms, 2xLivingroom, 2xKitchen, Free WIFI-Internet, AirCondition Albertinal - Everything in duplicate! 2 apartments next to each other! You want to visit Vienna with friends but also preserve your privacy? This apartment is ideal for this purpose!

# from EUR 590 per night

- 🗸 fully equipped kitchen
- 🏏 Linen
- **Towels**
- Baby equipment
- Internet/WiFi
- Cable/Satellite TV
- Air conditioning
  - wheelchair accessible

### 4 AMENITIES

ATM Card (Maestro)
Balcony/terrace
City center
Double bed (Queensize)

Four-burner stove
Kettle

Mastercard/Eurocard

Oven

Sofa Toaster

Wireless Internet

Air conditioning