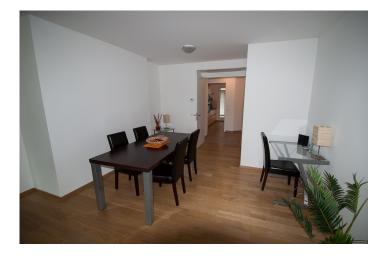

# APARTMENT ALBERTINA I 4-12P

This Apartment is located in the center of vienna next to vienna state Opera, Hotel Sacher and Albertina Museum! available for 1-12Guests Balcony, 4 Bedrooms, 4 Bathrooms, 2xLivingroom, 2xKitchen, Free WIFI-Internet, AirCondition Albertinal - Everything in duplicate! 2 apartments next to each other! You want to visit Vienna with friends but also preserve your privacy? This apartment is ideal for this purpose!