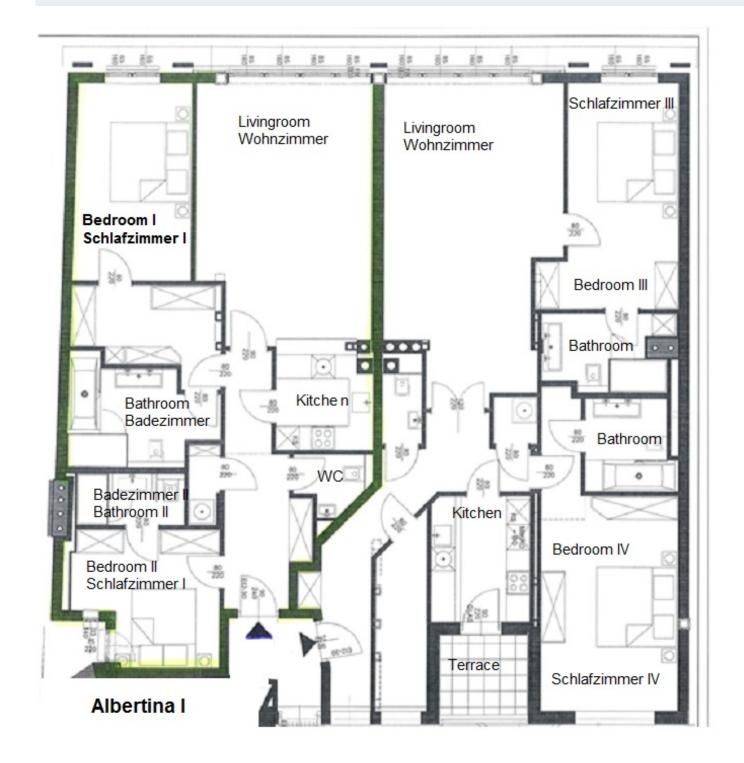

# **FLOOR PLAN**

#### **Bedroom facilites**

|           | Single | Double | Extra |
|-----------|--------|--------|-------|
|           | beds   | beds   | beds: |
| Bedroom 1 | 1      | 1      | -     |
| Bedroom 2 | 2      | -      | -     |
| Bedroom 3 | 1      | 1      | -     |
| Bedroom 4 | 1      | 1      | -     |

#### **Bathroom facilities**

|            | WC | Shower | Tub |
|------------|----|--------|-----|
| Bathroom 1 | 1  | 1      | 1   |
| Bathroom 2 | 1  | 1      | -   |
| Bathroom 3 | 1  | -      | 1   |
| Bathroom 4 | 1  | 1      | -   |
| WC Extra   | 2  | -      | -   |