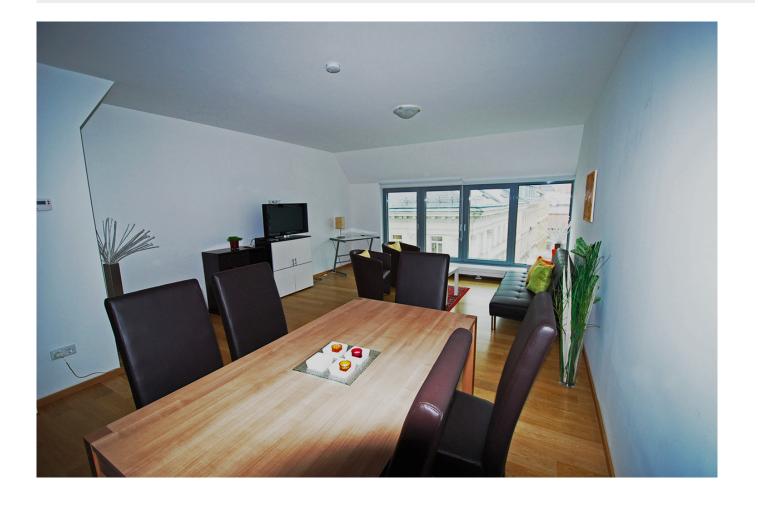

# APARTMENT ALBERTINA I 4-12P

This Apartment is located in the center of vienna next to vienna state Opera, Hotel Sacher and Albertina Museum! available for 1-12Guests Balcony, 4 Bedrooms, 4 Bathrooms, 2xLivingroom, 2xKitchen, Free WIFI-Internet, AirCondition Albertinal - Everything in duplicate! 2 apartments next to each other! You want to visit Vienna with friends but also preserve your privacy? This apartment is ideal for this purpose!