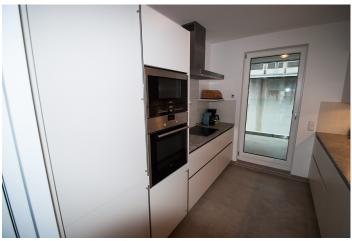

### 4 AMENITIES

ATM Card (Maestro)
Balcony/terrace
City center
Double bed (Queensize)

Four-burner stove
Kettle

Mastercard/Eurocard

Oven

Sofa Toaster

Wireless Internet

Air conditioning

Bathtub

Coffee machine

Egg cooker German Kitchen Microwave Refridgerator

Street side parking

Towels

Apartment with cleanin...

Bathtub/shower comb...

Crib Elevator Hair dryer

Kitchen equipment

Non smoking property

Shower

TV Visa Baby and toddler equi...

Cash

Dishwasher English

High-speed internet a...

Linen provided