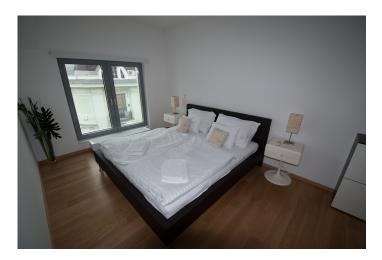

# APARTMENT ALBERTINA I 4-12P

This Apartment is located in the center of vienna next to vienna state Opera, Hotel Sacher and Albertina Museum! available for 1-12Guests Balcony, 4 Bedrooms, 4 Bathrooms, 2xLivingroom, 2xKitchen, Free WIFI-Internet, AirCondition Albertinal - Everything in duplicate! 2 apartments next to each other! You want to visit Vienna with friends but also preserve your privacy? This apartment is ideal for this purpose!

#### **Bedroom facilites**

|           | Single | Double | Extra |
|-----------|--------|--------|-------|
|           | beds   | beds   | beds: |
| Bedroom 1 | 1      | 1      | -     |
| Bedroom 2 | 2      | -      | -     |
| Bedroom 3 | 1      | 1      | -     |
| Bedroom 4 | 1      | 1      | -     |